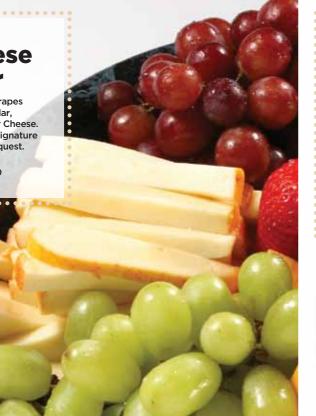

## Fruit & Cheese Platter

Fresh Berries & Grapes with Sharp Cheddar, Swiss, & Muenster Cheese. Served with our Signature Fruit Dip upon request. Sm. Serves 10-15 Med. Serves 15-20 Lg. Serves 20-25